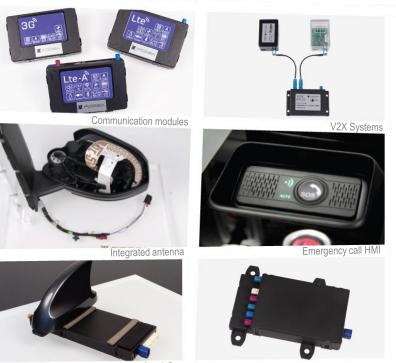

### ADVANCED COMMUNICATIONS

Communication
 Modules

 Smart Connectivity Modules

## **Advanced Communications Business Unit**

Â

Smart connectivity module - Shark fin

Smart connectivity module – Hidden antennas

Expertise in automotive connectivity

- 6 Telematic platforms experience
- + 2 Million Telematic units in the market
- Customers: 8 OEMs. Award of 2 programs with 2 new OEMs